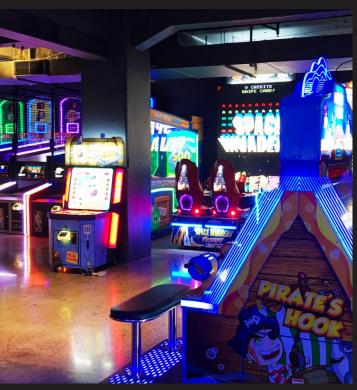

#### • 4 GAMEON ARCADE

The biggest and best of its kind in New Zealand spanning 1,266m<sup>2</sup>

03

**1** 

• 4