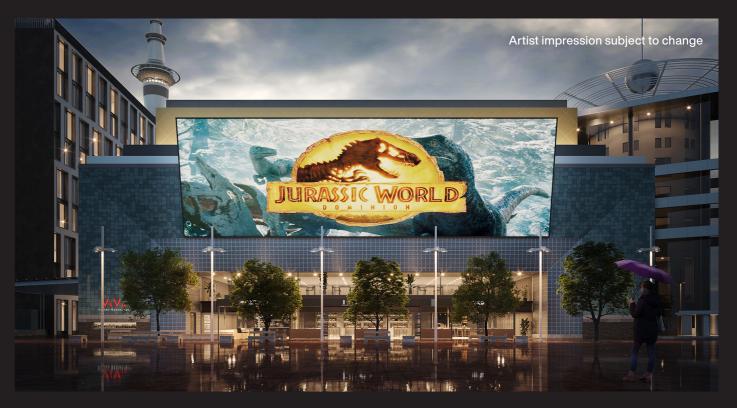

## PROMOTION

We are developing three large, exterior LED screens - on the Queen St Drum Tower, facing Aotea Square and above the new Bledisloe Lane entrance. These will significantly increase the visibility of OnQ and provide advertising opportunities for tenants. The internal signage will also be getting an upgrade throughout the centre.

R5 Aotea LED Screen

R4 Bledisloe LED Screen

R6 Queen St LED Screen