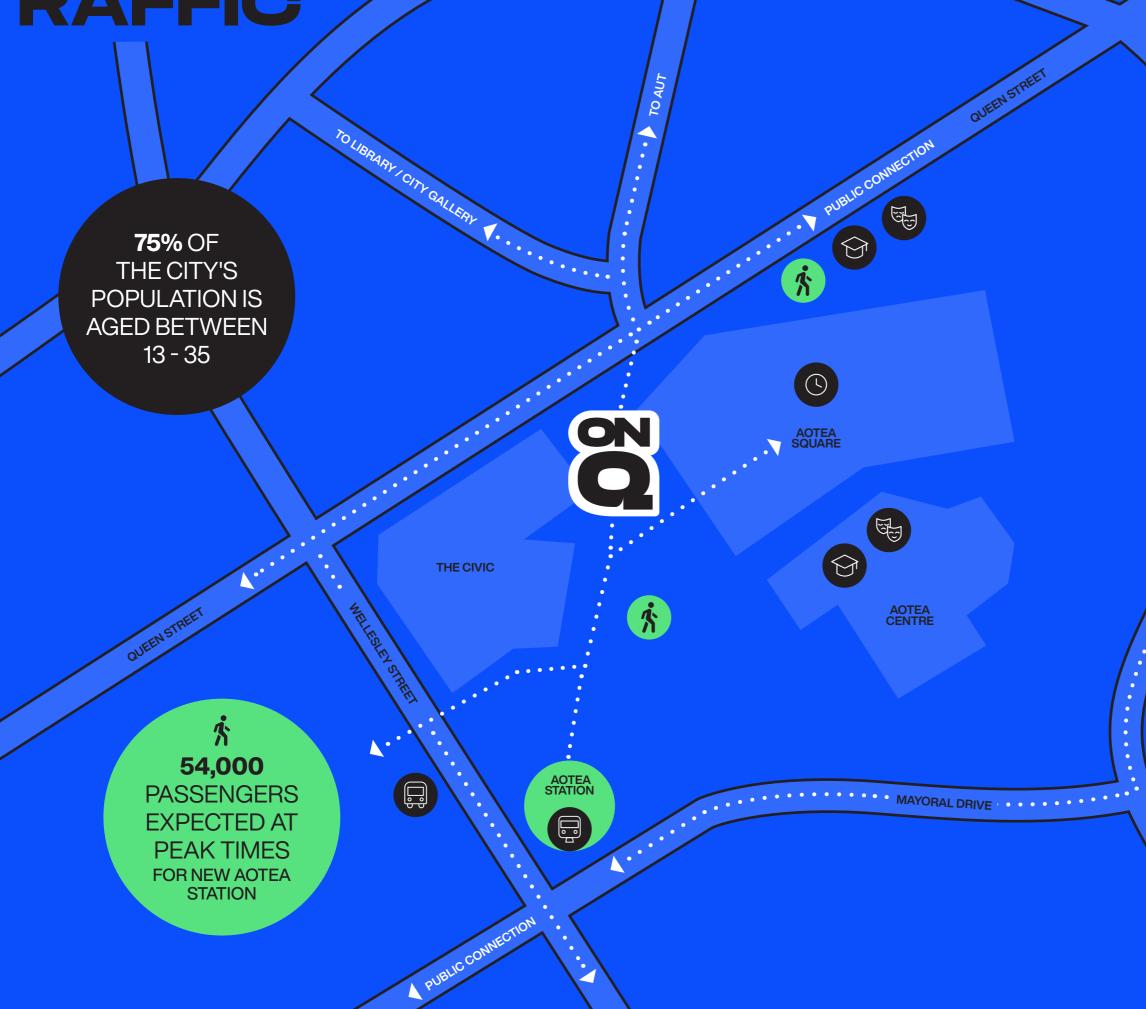

nts have been completed, it will become the city's premiere entertainment centre, spanning cinemas, gaming, indoor activities and dining.

The Centre enjoys a prominent location in Aotea Square, on the corner of Queen and Wellesley Streets. There are numerous theatres, event facilities, office buildings and educational institutions in its immediate vicinity, while it is superbly connected to public transport, including the new City Rail Link.







#### 1 ONQ

- **2 AOTEA SQUARE & CENTRE**
- **3** AOTEA TRAIN STATION
- 4 CLASSIC COMEDY CLUB
- 5 THE CIVIC
- **6 UNIVERSITY OF AUCKLAND**
- **7 VIADUCT**
- 8 SKY CITY
- 9 SKY TOWER
- 10 INTERNATIONAL CONVENTION CENTRE
- **11 TOWN HALL**
- **12 ST JAMES THEATRE**
- **13 BRITOMART**





9

3

2

1

11

4

8

10

KARANGAHAPE F

## FOOT TRAFFIC



270,000 TRIPS ARE TAKEN TO AUCKLAND DAILY

VINCENT STREET

i

# 





## ANCHOR TENANTS

•1 EVENT CINEMAS AND GOLD CLASS

One of New Zealands leaders in box office sales with 12 screens and the only multiplex in the CBD.

•2 METROLANES

High quality, contemporary bowling alley with popular bar and restaurant

#### • 3 ODYSSEY SENSORY MAZE

Take a sensory journey and get lost in a world of amazement

#### • 4 GAMEON ARCADE

The biggest and best of its kind in New Zealand spanning 1,266m<sup>2</sup>



03

**1** 







• 4



## TENANCY OPPORTUNITIES



BECOME PART OF THE EXCITING FUTURE AT ONQ. WE HAVE A LIMITED NUMBER OF SPACES AVAILABLE FOR LEASE.\*

\*Accurate at time of publication - February 2022



#### AVAILABLE TENANCIES

L303 APPROX 220M<sup>2</sup>

**L3O2** APPROX 280M<sup>2</