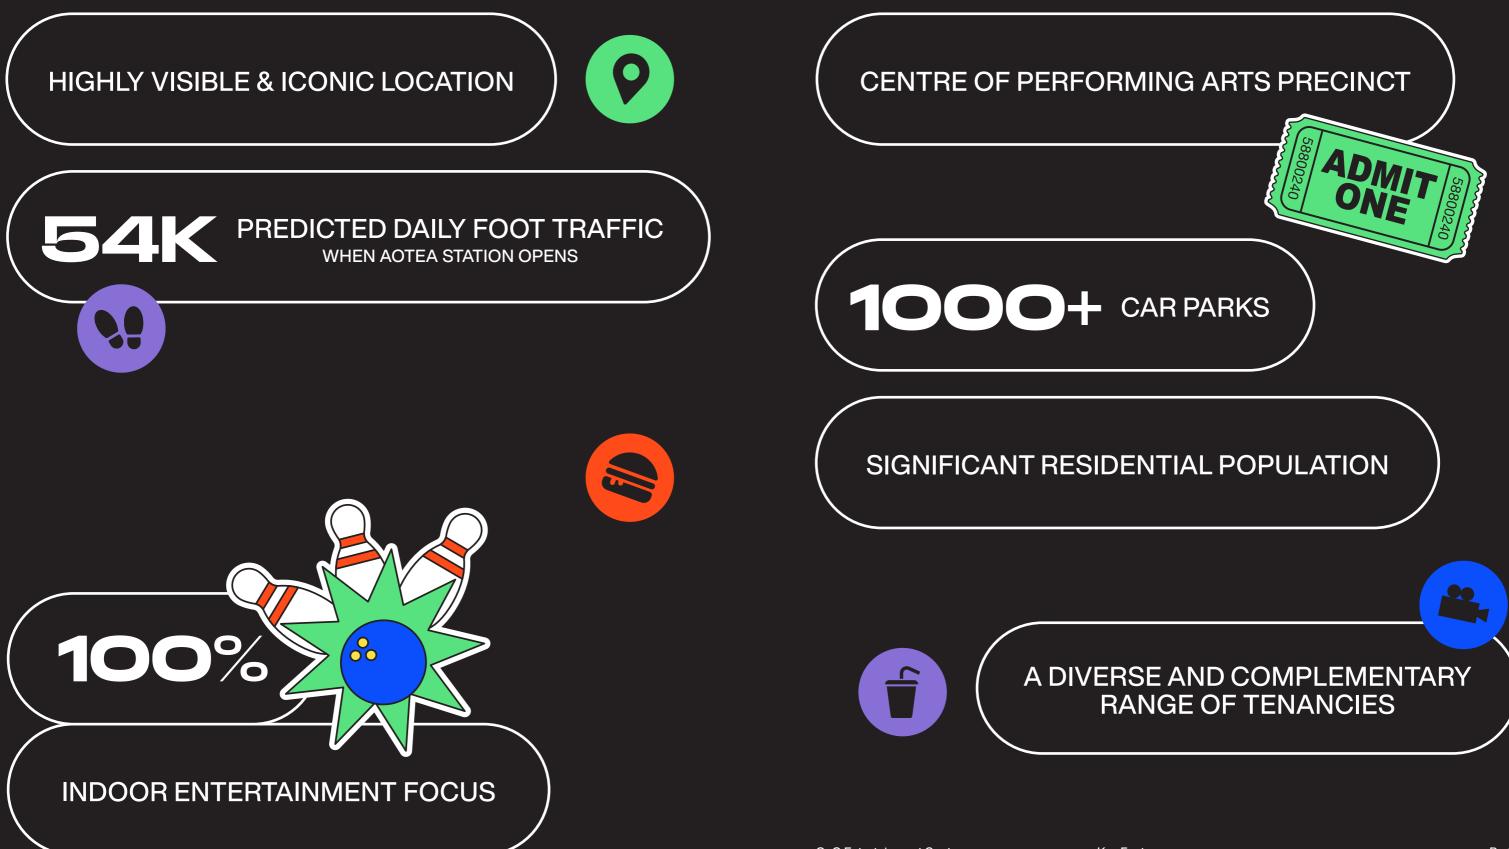

#### ONQ IS AN ICONIC BUILDING IN THE HEART OF AUCKLAND'S CBD.

Once the planned developments have been completed, it will become the city's premiere entertainment centre, spanning cinemas, gaming, indoor activities and dining.

The Centre enjoys a prominent location in Aotea Square, on the corner of Queen and Wellesley Streets. There are numerous theatres, event facilities, office buildings and educational institutions in its immediate vicinity, while it is superbly connected to public transport, including the new City Rail Link.

## ANCHOR TENANTS

•1 EVENT CINEMAS AND GOLD CLASS

One of New Zealands leaders in box office sales with 12 screens and the only multiplex in the CBD.

•2 METROLANES

High quality, contemporary bowling alley with popular bar and restaurant

#### • 3 ODYSSEY SENSORY MAZE

Take a sensory journey and get lost in a world of amazement

#### • 4 GAMEON ARCADE

The biggest and best of its kind in New Zealand spanning 1,266m<sup>2</sup>

03

**1** 

• 4