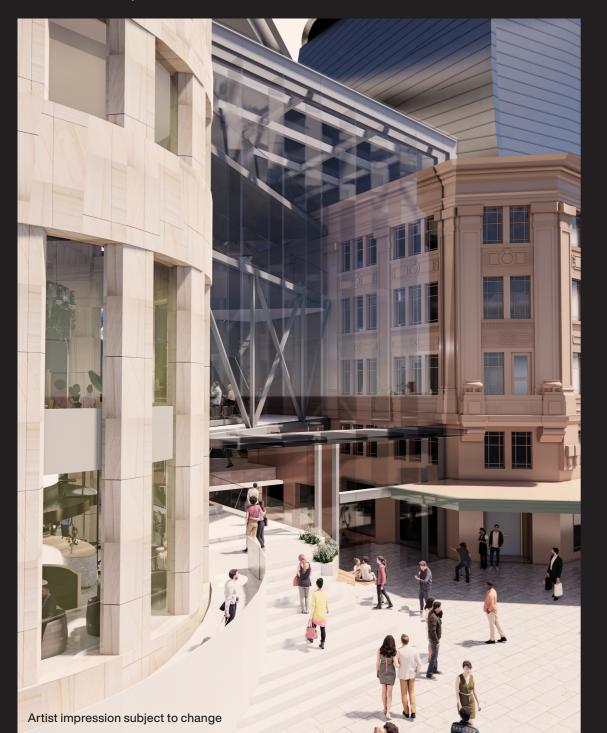

## 

R1 Queen St Entry

SIGNIFICANT **UPDATES ARE BEING MADE** TO THE CENTRE, WITH WORKS **EXPECTED TO BE COMPLETED** EARLY 2023.

## 

Externally, the main focus is opening up the entrances on both Queen Street and Bledisloe Lane, to be more accessible and inviting. We predict Bledisloe Lane will become our busiest entrance as it is just 50m from the new Aotea Station on the City Rail Link, expected to be completed in 2024.

R2 Queen St Entry

**R3** Queen St Entry Interior

Internally we are updating all levels and common areas into contemporary and welcoming spaces, encouraging greater exploration and dwell time.