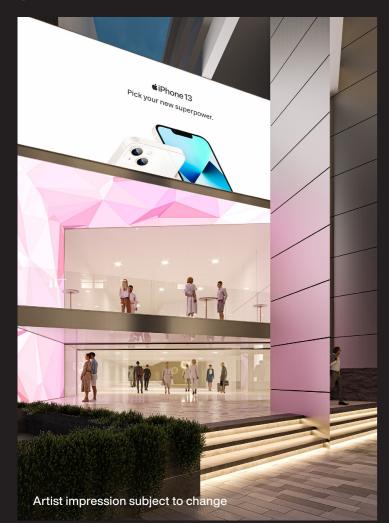

## PROMOTION

We are developing three large, exterior LED screens - on the Queen St Drum Tower, facing Aotea Square and above the new Bledisloe Lane entrance. These will significantly increase the visibility of OnQ and provide advertising opportunities for tenants. The internal signage will also be getting an upgrade throughout the centre.