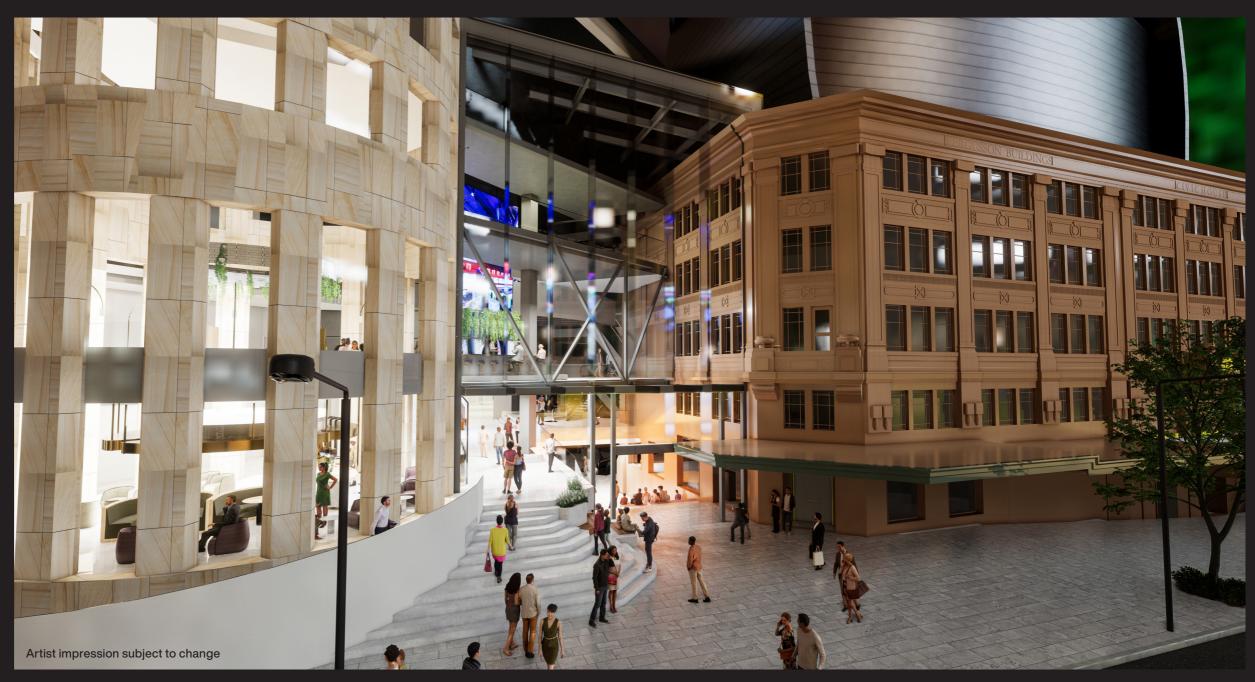

## 

R1 Queen St Entry

SIGNIFICANT **UPDATES ARE BEING MADE** TO THE CENTRE, WITH WORKS **EXPECTED TO BE COMPLETED** EARLY 2023.

## 

Externally, the main focus is opening up the entrances on both Queen Street and Bledisloe Lane, to be more accessible and inviting. We predict Bledisloe Lane will become our busiest entrance as it is just 50m from the new Aotea Station on the City Rail Link, expected to be completed in 2024.

R2 Queen St Entry

**R3** Queen St Entry Interior

Internally we are updating all levels and common areas into contemporary and welcoming spaces, encouraging greater exploration and dwell time.