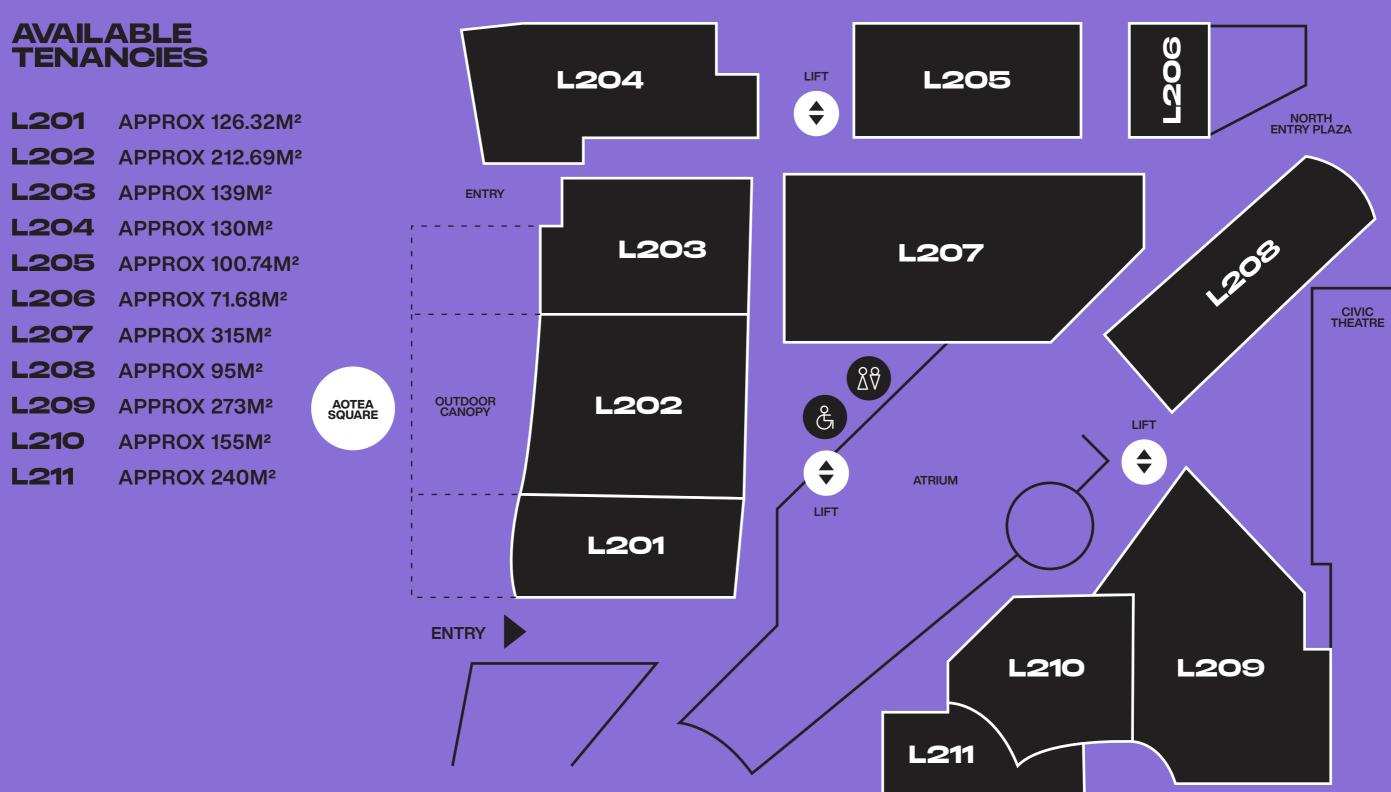

## TENANCY OPPORTUNITIES

BECOME PART OF THE EXCITING FUTURE AT ONQ. WE HAVE A LIMITED NUMBER OF SPACES AVAILABLE FOR LEASE.\*

\*Accurate at time of publication - February 2022

### LEVEL ONE