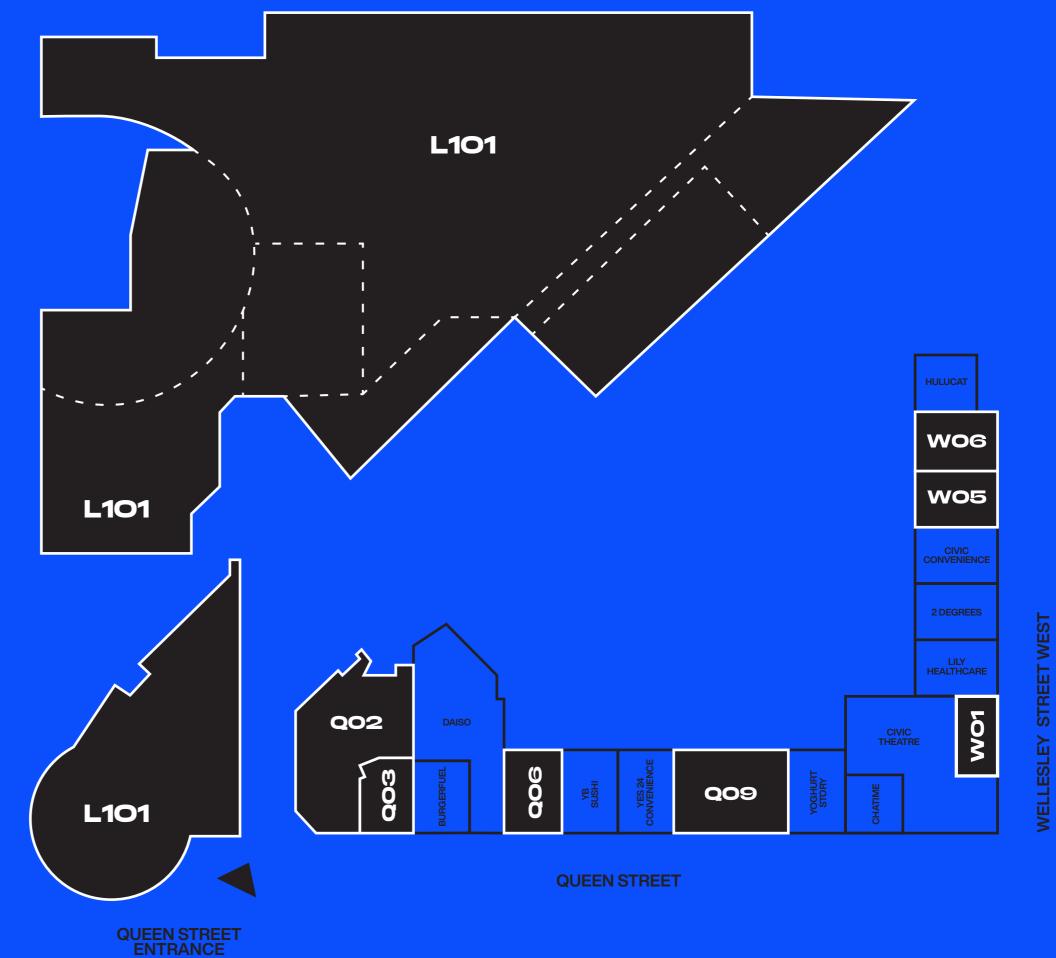

#### **AVAILABLE TENANCIES**

| L101 | APPROX 1,700M <sup>2</sup>                                                                              |
|------|---------------------------------------------------------------------------------------------------------|
|      | This could be split into two<br>smaller tenancies, but one large<br>entertainment offering is preferred |
| Q02  | APPROX 360M <sup>2</sup>                                                                                |

| <b>QO</b> 3 | APPROX 33M <sup>2</sup> |
|-------------|-------------------------|
| 006         |                         |

- **QO**9 APPROX 49M<sup>2</sup>
- **WO1** APPROX 27.1M<sup>2</sup>
- **W05 APPROX 34M<sup>2</sup>**
- **W06** APPROX 44M<sup>2</sup>