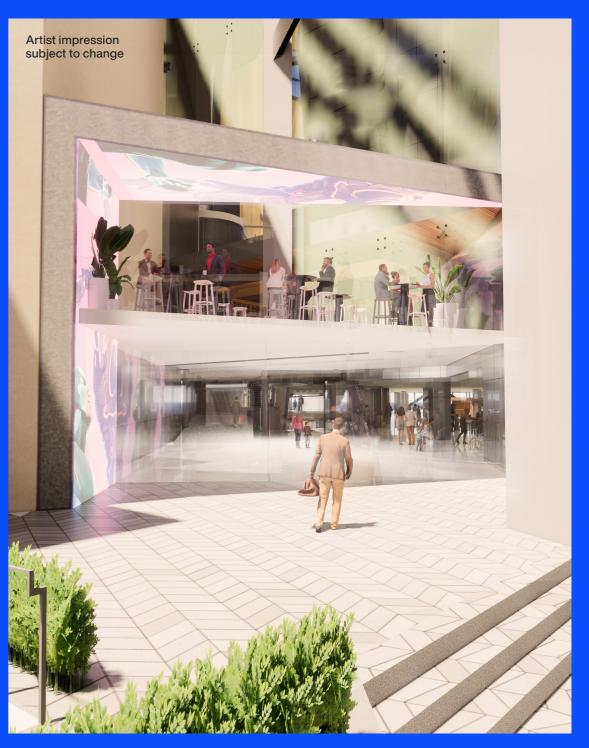

## 

R1 Queen St Entry

SIGNIFICANT **UPDATES ARE BEING MADE** TO THE CENTRE, WITH WORKS **EXPECTED TO BE COMPLETED** EARLY 2023.

## 

Externally, the main focus is opening up the entrances on both Queen Street and Bledisloe Lane, to be more accessible and inviting. We predict Bledisloe Lane will become our busiest entrance as it is just 50m from the new Aotea Station on the City Rail Link, expected to be completed in 2024.

R2 Queen St Entry

**R3** Queen St Entry Interior

Internally we are updating all levels and common areas into contemporary and welcoming spaces, encouraging greater exploration and dwell time.