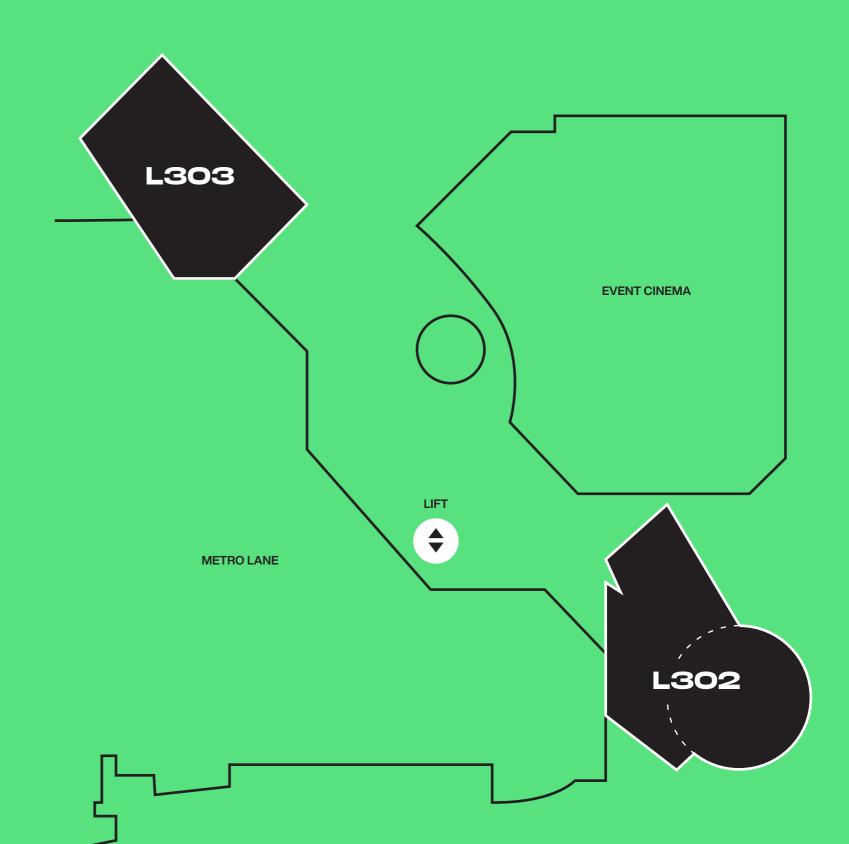

#### AVAILABLE TENANCIES

L303 APPROX 220M<sup>2</sup>

**L3O2** APPROX 280M<sup>2</sup>

PROPOSED OUTDOOR SEATING LICENCES

#### LEVEL TVO