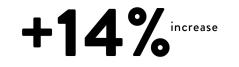

### ORIGIN OF SPENDING IN AUCKLAND'S CITY CENTRE QUARTERLY SPEND SEPT 22 AVERAGE TRANSACTIONS SEPTEMBER 2022 VALUE

vs. June 22: +12.2% vs. Sept 19: -18.7%

International Spend vs June Quarter 22: 74.6%