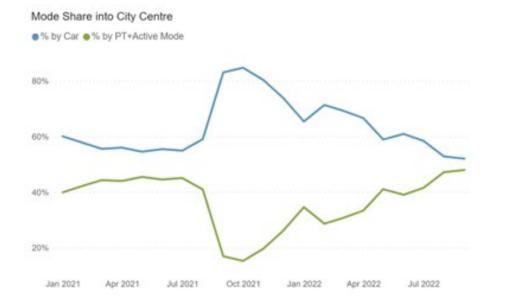

### PEOPLE MOVEMENT INTO THE CITY CENTRE

In September 22, the total number of people entering the city centre by all modes during the AM peak period was 51,393: -32% vs September 19, +3% vs. August 22. Public Transport and active modes share 48% in September 22.

#### TRAVEL MODE % INTO CITY CENTRE DURING AM PEAK