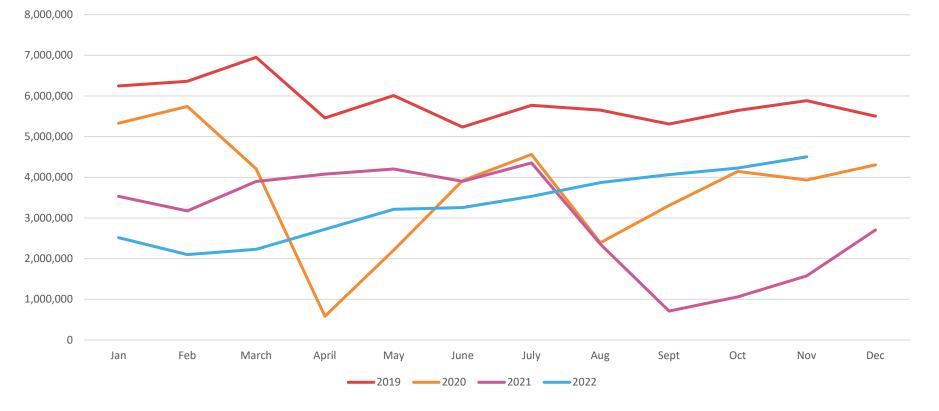

#### FOUR YEAR MONTHLY PEDESTRIAN COUNTS

#### Key Foot Traffic Trends:

Friday and Saturday are consistently the busiest days across the week.

Source: HOTC Pedestrian Counts; https://www.hotcity.co.nz/city-centre/results-and-statistics/pedestrian-counts