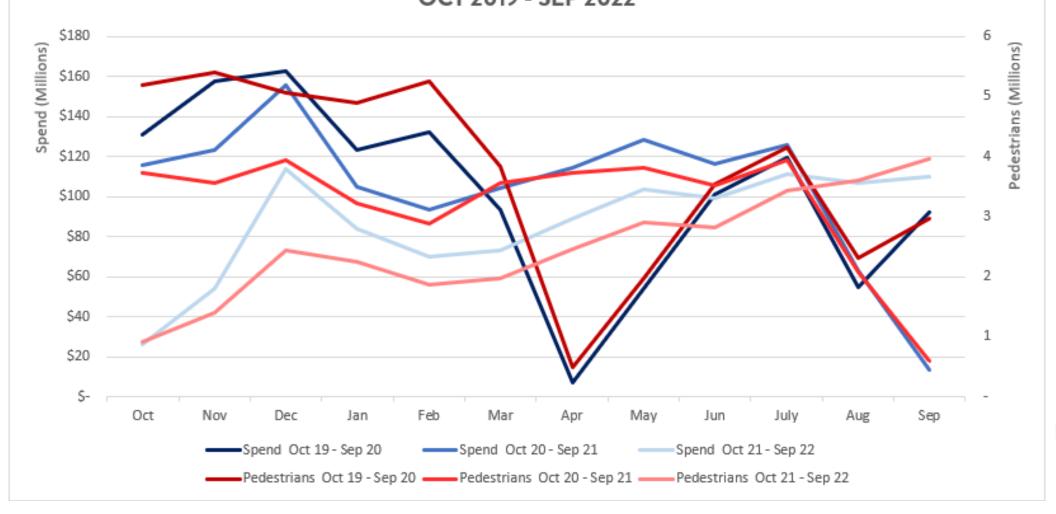

### **Quarterly Insights: October 2022**

SPEND AND PEDESTRIANS IN AUCKLAND'S CITY CENTRE OCT 2019 - SEP 2022

AUCKLAND

Source: HOTC Pedestrian Counts; Marketview Quarterly Insights. Not for reproduction