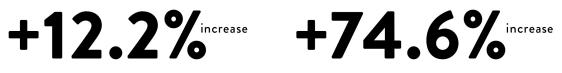

### ORIGIN OF SPENDING IN AUCKLAND'S CITY CENTRE QUARTERLY SPEND SEPT 22 AVERAGE TRANSACTIONS SEPTEMBER 2022 VALUE

vs. June 22: +12.2% vs. Sept 19: -18.7%

International Spend vs June Quarter 22: 74.6%