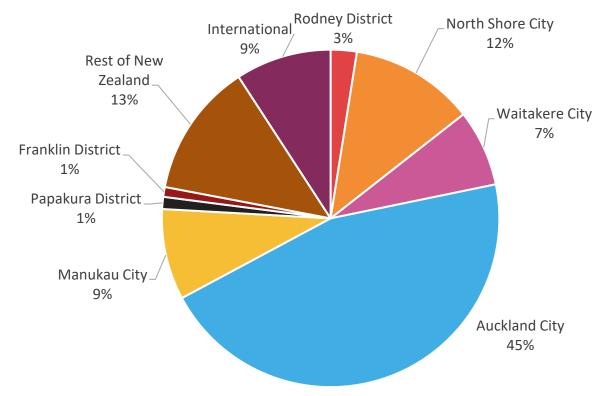

### ORIGIN OF SPENDING IN AUCKLAND'S CITY CENTRE QUARTERLY SPEND SEPT 22 AVERAGE TRANSACTIONS SEPTEMBER 2022 VALUE

vs. June 22: +12.2% vs. Sept 19: -18.7%

International Spend vs June Quarter 22: 74.6%