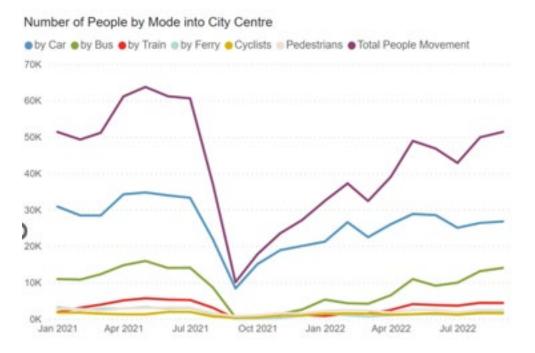

### PEOPLE MOVEMENT INTO THE CITY CENTRE

In September 22, the total number of people entering the city centre by all modes during the AM peak period was 51,393: -32% vs September 19, +3% vs. August 22. Public Transport and active modes share 48% in September 22.

#### TRAVEL MODES INTO CITY CENTRE DURING AM PEAK