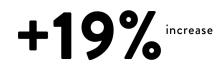

### MONTHLY SPEND SEPT 22

vs. Aug 22: +3.5%

vs. Sep 19: -16.6%

International Spend vs. Aug 22: +13.6%

Average transaction value for Sept 22: \$44.23

vs. Aug 22: +4.3%

Source: Marketview. Not for reproduction.